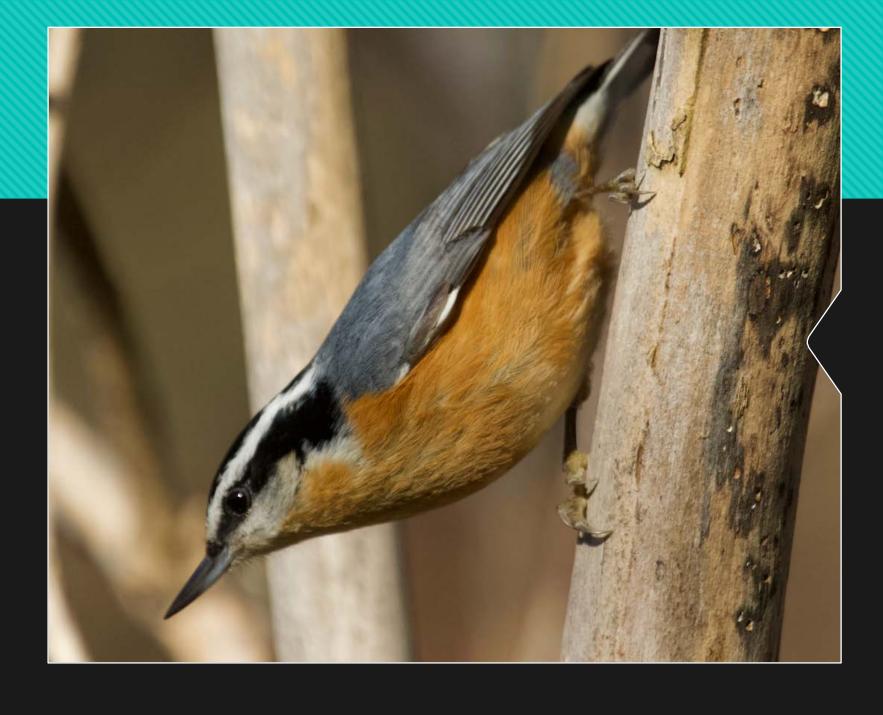

# CHESTNUT-BACKED RED-BREASTED NUTHATCH (a) CHICKADEE

**SWAINSON'S THRUSH** 

WESTERN TANAGER

PACIFIC WREN

BLACK-THROATED GREY WARBLER

YELLOW-RUMPED WARBLER

**ORANGE-CROWNED WARBLER** 

### RED-BREASTED NUTHATCH