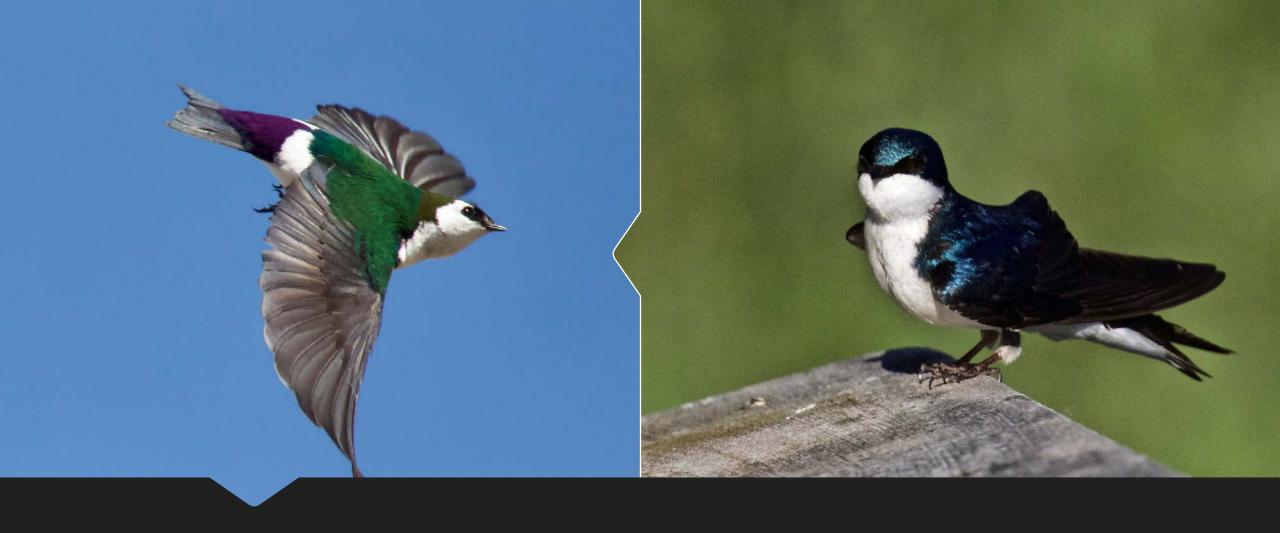

### COMMON YELLOWTHROAT

(Inset – female)

VIOLET-GREEN

**SWALLOWS** 

TREE

RED-WINGED BLACKBIRD AMERICAN GOLDFINCH (Insets – females)