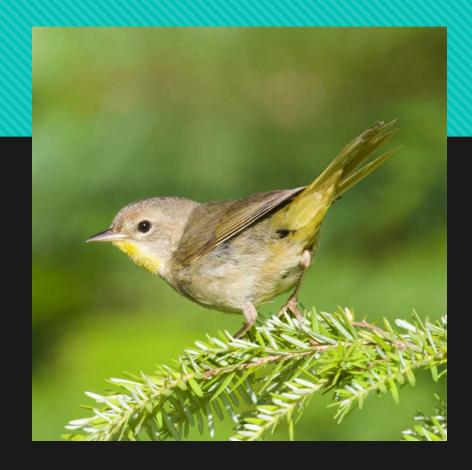

### COMMON YELLOWTHROAT

(Inset – female)

VIOLET-GREEN

**SWALLOWS** 

TREE

RED-WINGED BLACKBIRD AMERICAN GOLDFINCH (Insets – females)

# COMMON YELLOWTHROAT (Inset – female)