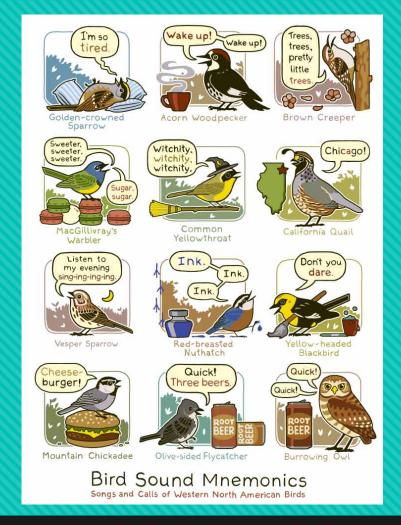

# Song Review

Remember: Songs are not the same as call notes

# **Easily Learned Songs**

# More Difficult Songs