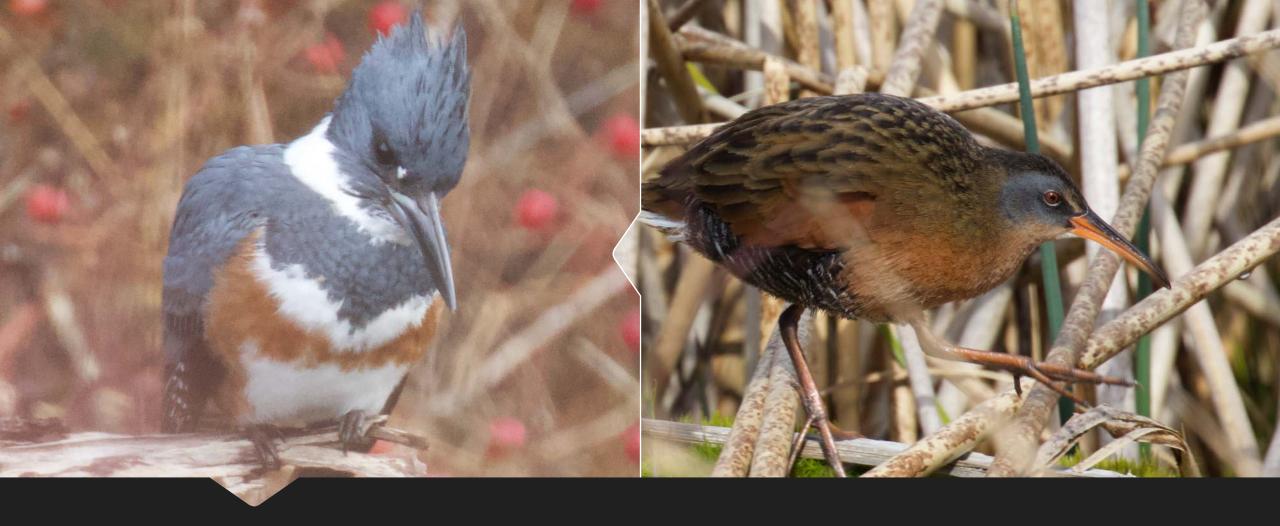

### BELTED KINGFISHER

### VIRGINIA RAIL

(Clap 2 rocks together)

**CEDAR WAXWING** 