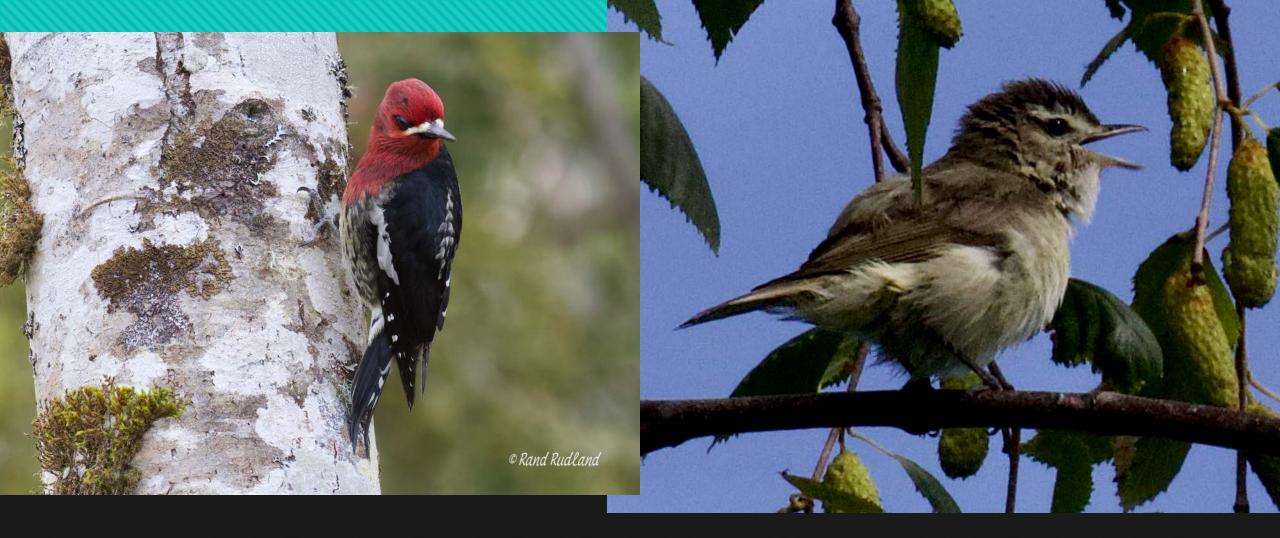

## ELDERCOLLEGE



SOME COMMON SPRING SPECIES FOR SARGEANT BAY PROV. PARK

PHOTOS COPYRIGHT R. RUDLAND UNLESS OTHERWISE INDICATED



## **BAY BIRDS**



HARLEQUIN DUCK



BARROW'S GOLDENEYE COMMON GOLDENEYE



RED-BREASTED MERGANSER

COMMON MERGANSER

# MARSH & BERM BIRDS





**GREAT BLUE HERON** 



TURKEY VULTURE

**BALD EAGLE** 



WOOD DUCK

RING-NECKED DUCK



AMERICAN COOT



**HOODED MERGANSER** 



# RUFOUS HUMMINGBIRD FEMALE MALE



### BELTED KINGFISHER



### VIRGINIA RAIL

(Clap 2 rocks together)





**CEDAR WAXWING** 

### COMMON YELLOWTHROAT

(Inset – female)





VIOLET-GREEN

**SWALLOWS** 

TREE



RED-WINGED BLACKBIRD AMERICAN GOLDFINCH (Insets – females)

#### **ACCESS ROAD BIRDS**

(Redrooffs Rd. down to Upper Parking Lot)



## RED-BREASTED SAPSUCKER WARBLING VIREO





# CHESTNUT-BACKED RED-BREASTED NUTHATCH (a) CHICKADEE



**SWAINSON'S THRUSH** 

WESTERN TANAGER





PACIFIC WREN



BLACK-THROATED GREY WARBLER



YELLOW-RUMPED WARBLER

**ORANGE-CROWNED WARBLER** 



# Song Review

Remember: Songs are not the same as call notes

# **Easily Learned Songs**







#### RED-WINGED BLACKBIRD

(Insets - female)

## BELTED KINGFISHER





### RED-BREASTED NUTHATCH





#### SWAINSON'S THRUSH







## GREAT BLUE HERON





# More Difficult Songs

## PACIFIC WREN









# COMMON YELLOWTHROAT (Inset – female)



## WARBLING VIREO





# RED-EYED VIREO