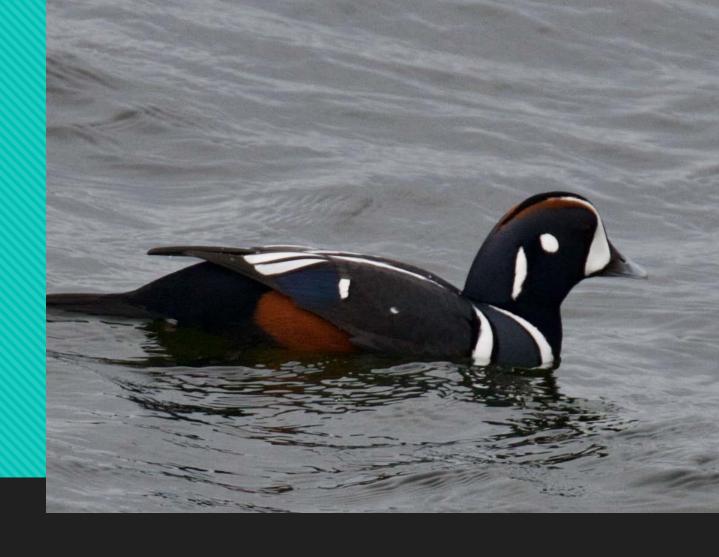

## **BAY BIRDS**

HARLEQUIN DUCK

BARROW'S GOLDENEYE COMMON GOLDENEYE

RED-BREASTED MERGANSER

COMMON MERGANSER