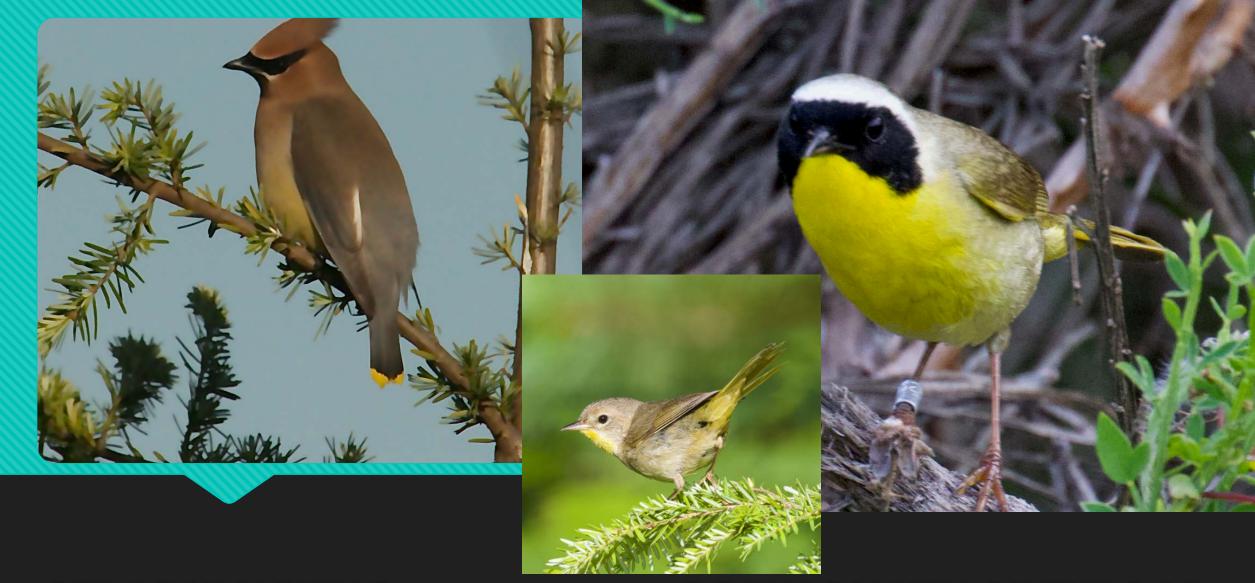

### VIRGINIA RAIL

(Clap 2 rocks together)

**CEDAR WAXWING** 

### COMMON YELLOWTHROAT

(Inset – female)

VIOLET-GREEN

**SWALLOWS** 

TREE

RED-WINGED BLACKBIRD AMERICAN GOLDFINCH (Insets – females)