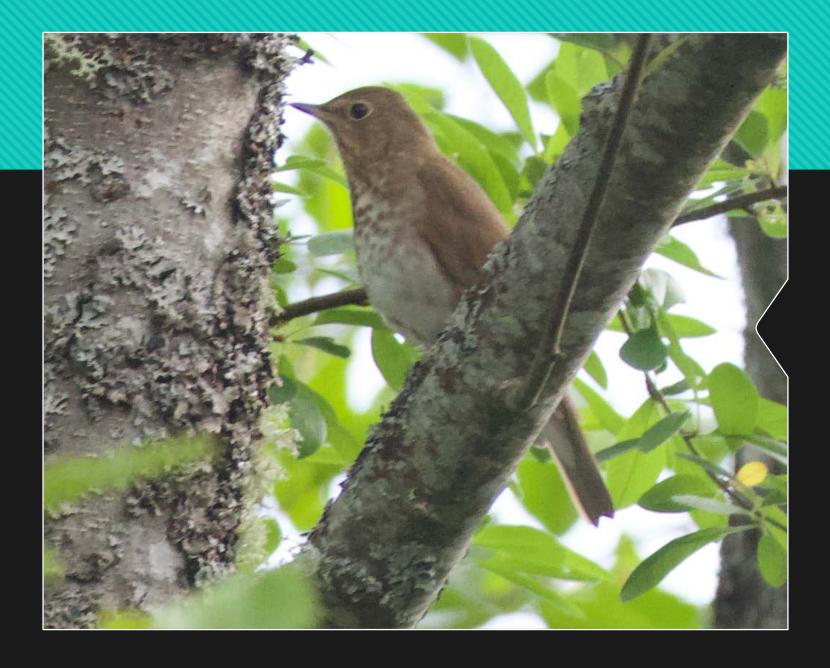

# CHESTNUT-BACKED RED-BREASTED NUTHATCH (a) CHICKADEE

**SWAINSON'S THRUSH** 

WESTERN TANAGER

PACIFIC WREN

BLACK-THROATED GREY WARBLER

YELLOW-RUMPED WARBLER

**ORANGE-CROWNED WARBLER** 

#### SWAINSON'S THRUSH