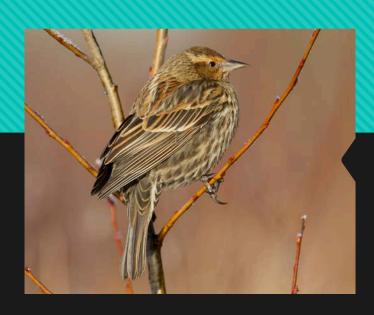

### COMMON YELLOWTHROAT

(Inset – female)

VIOLET-GREEN

**SWALLOWS** 

TREE

RED-WINGED BLACKBIRD AMERICAN GOLDFINCH (Insets – females)

#### RED-WINGED BLACKBIRD

(Insets - female)