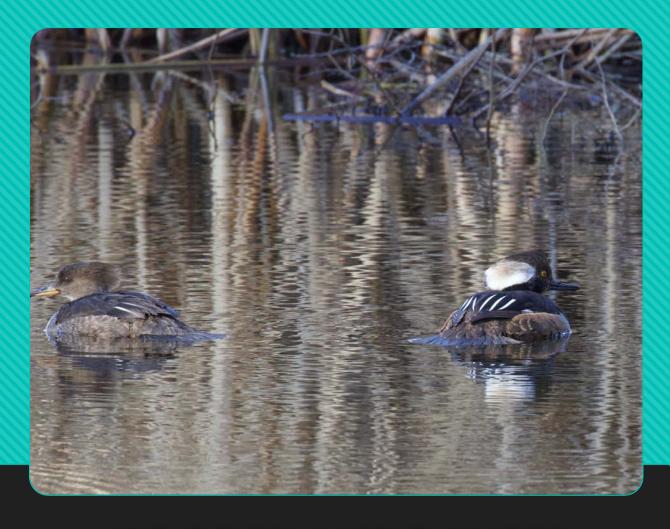

# MARSH & BERM BIRDS

**GREAT BLUE HERON** 

TURKEY VULTURE

**BALD EAGLE** 

WOOD DUCK

RING-NECKED DUCK

AMERICAN COOT

**HOODED MERGANSER** 