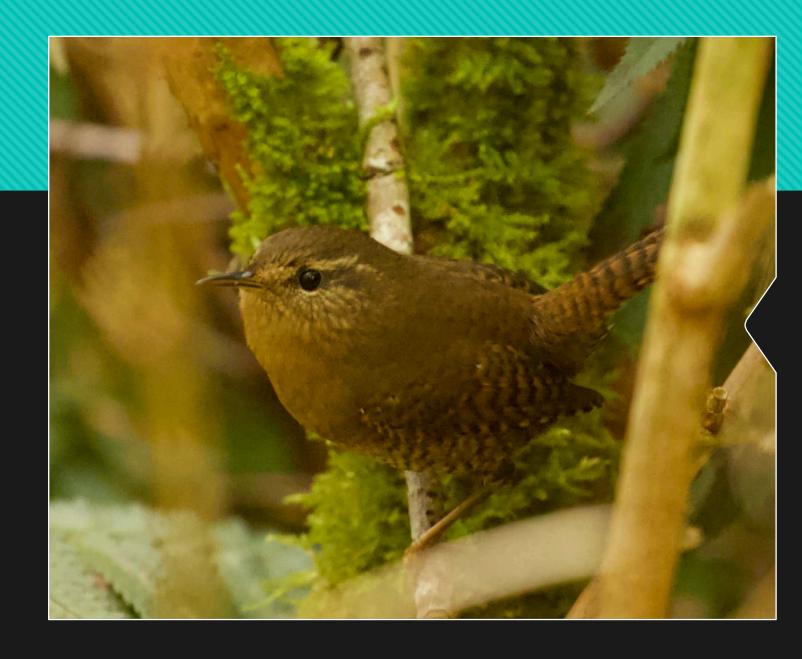

# CHESTNUT-BACKED RED-BREASTED NUTHATCH (a) CHICKADEE

**SWAINSON'S THRUSH** 

WESTERN TANAGER

PACIFIC WREN

BLACK-THROATED GREY WARBLER

YELLOW-RUMPED WARBLER

**ORANGE-CROWNED WARBLER** 

## PACIFIC WREN