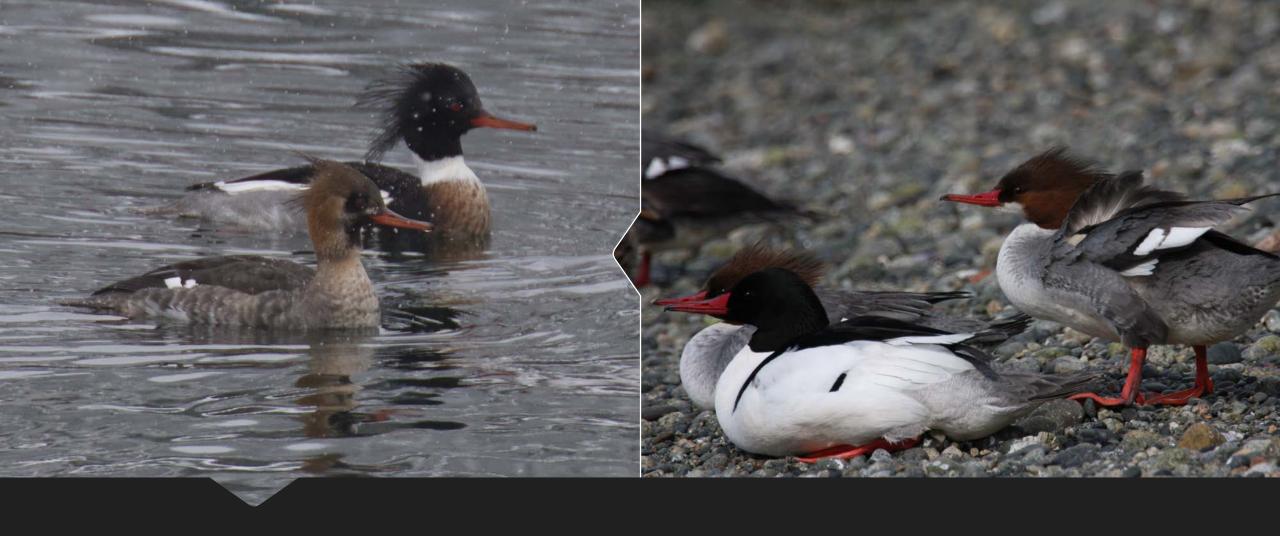

## **BAY BIRDS**

HARLEQUIN DUCK

BARROW'S GOLDENEYE COMMON GOLDENEYE

RED-BREASTED MERGANSER

COMMON MERGANSER