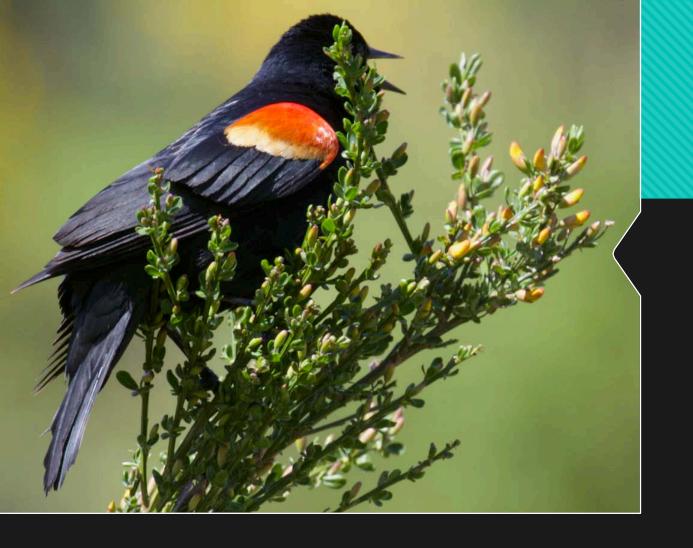

### COMMON YELLOWTHROAT

(Inset – female)

VIOLET-GREEN

**SWALLOWS** 

TREE

RED-WINGED BLACKBIRD AMERICAN GOLDFINCH (Insets – females)

#### RED-WINGED BLACKBIRD

(Insets - female)