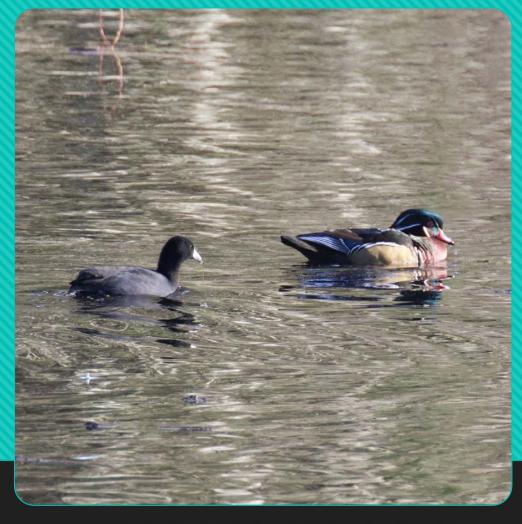

# MARSH & BERM BIRDS

**GREAT BLUE HERON** 

TURKEY VULTURE

**BALD EAGLE** 

WOOD DUCK

RING-NECKED DUCK

AMERICAN COOT

**HOODED MERGANSER** 