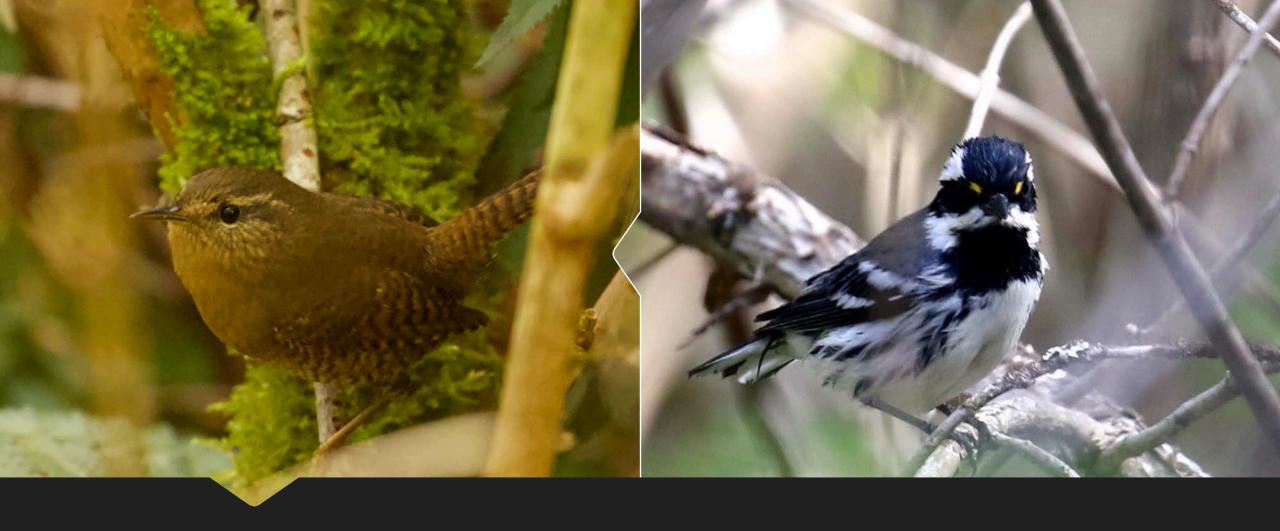

# CHESTNUT-BACKED RED-BREASTED NUTHATCH (a) CHICKADEE

**SWAINSON'S THRUSH** 

WESTERN TANAGER

PACIFIC WREN

BLACK-THROATED GREY WARBLER

YELLOW-RUMPED WARBLER

**ORANGE-CROWNED WARBLER** 