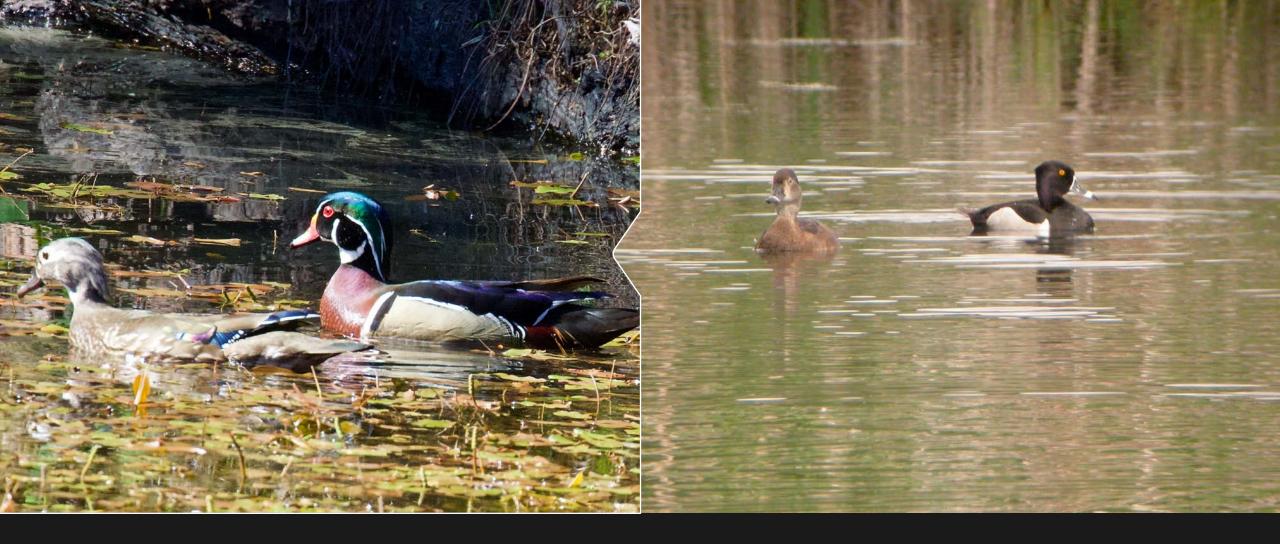

# MARSH & BERM BIRDS

**GREAT BLUE HERON** 

TURKEY VULTURE

**BALD EAGLE** 

WOOD DUCK

RING-NECKED DUCK

AMERICAN COOT

**HOODED MERGANSER** 