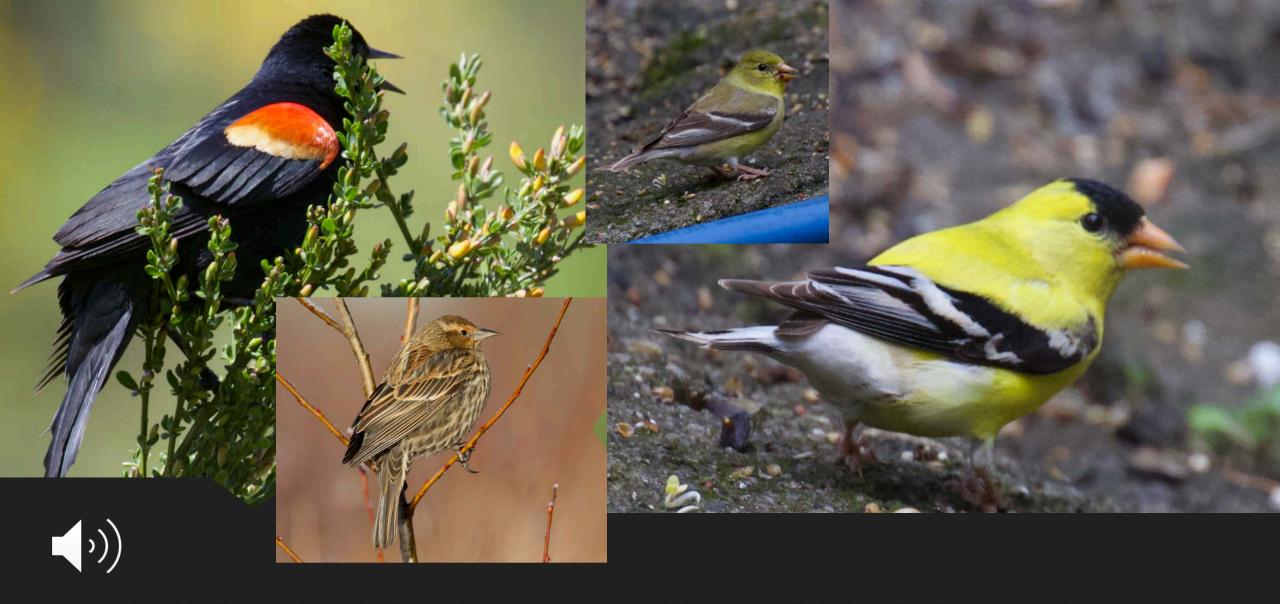

### COMMON YELLOWTHROAT

(Inset – female)

VIOLET-GREEN

**SWALLOWS** 

TREE

RED-WINGED BLACKBIRD AMERICAN GOLDFINCH (Insets – females)

#### RED-WINGED BLACKBIRD

(Insets - female)