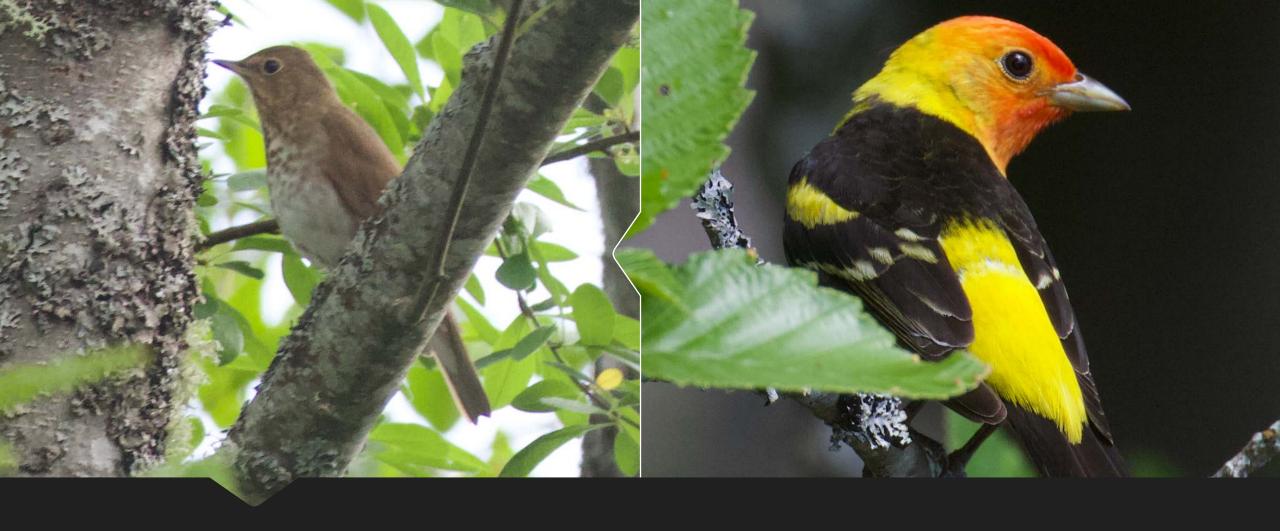

# CHESTNUT-BACKED RED-BREASTED NUTHATCH (a) CHICKADEE

**SWAINSON'S THRUSH** 

WESTERN TANAGER

PACIFIC WREN

BLACK-THROATED GREY WARBLER

YELLOW-RUMPED WARBLER

**ORANGE-CROWNED WARBLER** 