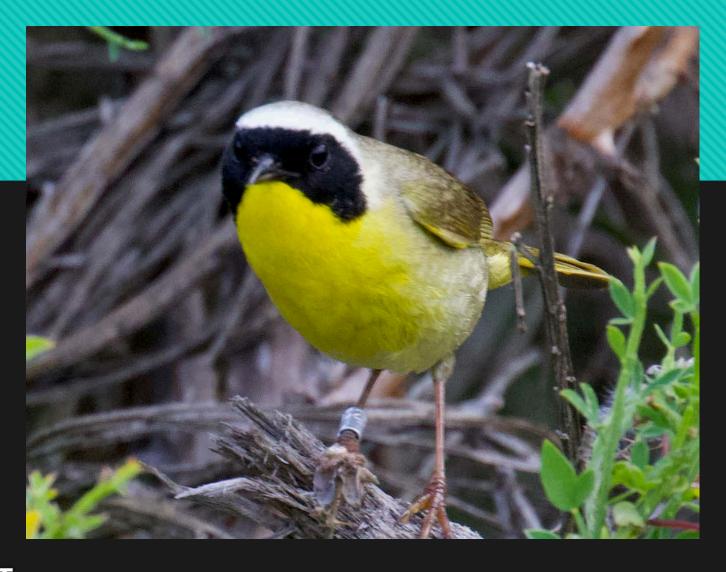

### COMMON YELLOWTHROAT

(Inset – female)

VIOLET-GREEN

**SWALLOWS** 

TREE

RED-WINGED BLACKBIRD AMERICAN GOLDFINCH (Insets – females)

# COMMON YELLOWTHROAT (Inset – female)