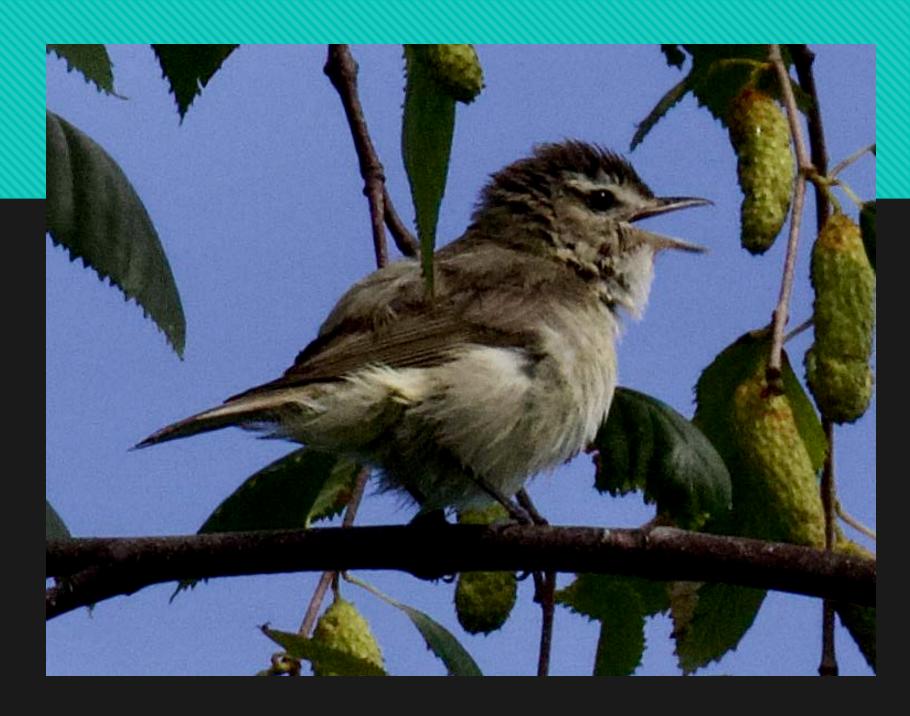

female)





VIOLET-GREEN

**SWALLOWS** 

TREE



RED-WINGED BLACKBIRD AMERICAN GOLDFINCH (Insets – females)

#### **ACCESS ROAD BIRDS**

(Redrooffs Rd. down to Upper Parking Lot)



## RED-BREASTED SAPSUCKER WARBLING VIREO





# CHESTNUT-BACKED RED-BREASTED NUTHATCH (a) CHICKADEE



**SWAINSON'S THRUSH** 

WESTERN TANAGER





PACIFIC WREN



BLACK-THROATED GREY WARBLER



YELLOW-RUMPED WARBLER

**ORANGE-CROWNED WARBLER** 



# Song Review

Remember: Songs are not the same as call notes

# **Easily Learned Songs**







#### RED-WINGED BLACKBIRD

(Insets - female)

## BELTED KINGFISHER





### RED-BREASTED NUTHATCH





#### SWAINSON'S THRUSH







## GREAT BLUE HERON





# More Difficult Songs

## PACIFIC WREN









# COMMON YELLOWTHROAT (Inset – female)



## WARBLING VIREO





# RED-EYED VIREO