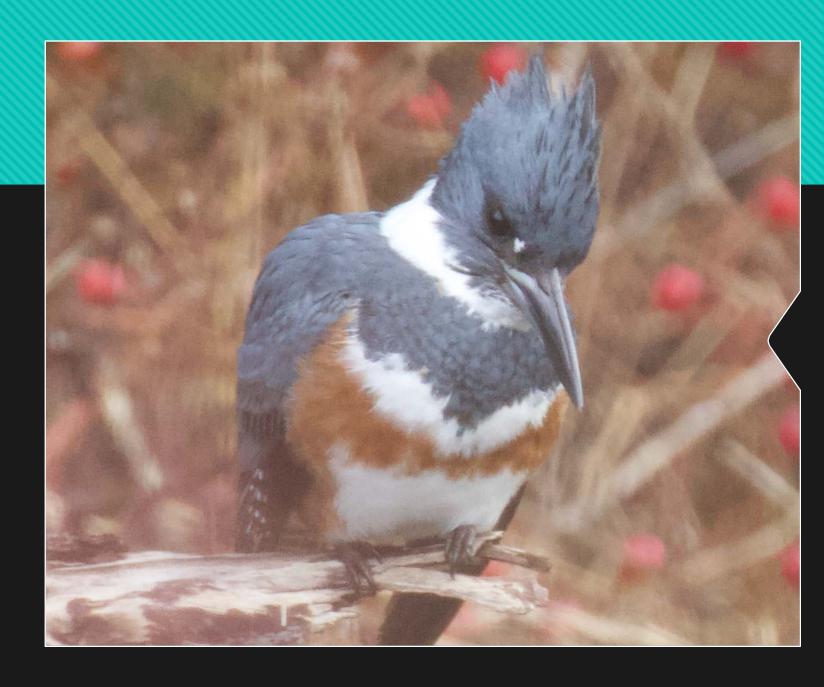

ICAN COOT



**HOODED MERGANSER** 



# RUFOUS HUMMINGBIRD FEMALE MALE



### BELTED KINGFISHER



### VIRGINIA RAIL

(Clap 2 rocks together)





**CEDAR WAXWING** 

### COMMON YELLOWTHROAT

(Inset – female)





VIOLET-GREEN

**SWALLOWS** 

TREE



RED-WINGED BLACKBIRD AMERICAN GOLDFINCH (Insets – females)

#### **ACCESS ROAD BIRDS**

(Redrooffs Rd. down to Upper Parking Lot)



## RED-BREASTED SAPSUCKER WARBLING VIREO





# CHESTNUT-BACKED RED-BREASTED NUTHATCH (a) CHICKADEE



**SWAINSON'S THRUSH** 

WESTERN TANAGER





PACIFIC WREN



BLACK-THROATED GREY WARBLER



YELLOW-RUMPED WARBLER

**ORANGE-CROWNED WARBLER** 



# Song Review

Remember: Songs are not the same as call notes

# **Easily Learned Songs**







#### RED-WINGED BLACKBIRD

(Insets - female)

## BELTED KINGFISHER





### RED-BREASTED NUTHATCH





#### SWAINSON'S THRUSH







## GREAT BLUE HERON





# More Difficult Songs

## PACIFIC WREN









# COMMON YELLOWTHROAT (Inset – female)



## WARBLING VIREO





# RED-EYED VIREO