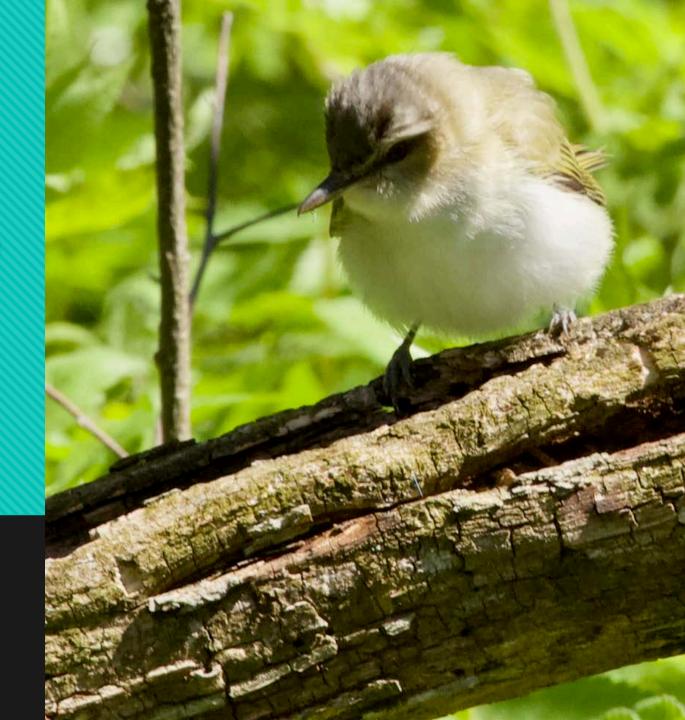

-GREEN

**SWALLOWS** 

TREE



RED-WINGED BLACKBIRD AMERICAN GOLDFINCH (Insets – females)

#### **ACCESS ROAD BIRDS**

(Redrooffs Rd. down to Upper Parking Lot)



## RED-BREASTED SAPSUCKER WARBLING VIREO





# CHESTNUT-BACKED RED-BREASTED NUTHATCH (a) CHICKADEE



**SWAINSON'S THRUSH** 

WESTERN TANAGER





PACIFIC WREN



BLACK-THROATED GREY WARBLER



YELLOW-RUMPED WARBLER

**ORANGE-CROWNED WARBLER** 



# Song Review

Remember: Songs are not the same as call notes

# **Easily Learned Songs**







#### RED-WINGED BLACKBIRD

(Insets - female)

## BELTED KINGFISHER





### RED-BREASTED NUTHATCH





#### SWAINSON'S THRUSH







## GREAT BLUE HERON





# More Difficult Songs

## PACIFIC WREN









# COMMON YELLOWTHROAT (Inset – female)



## WARBLING VIREO





# RED-EYED VIREO