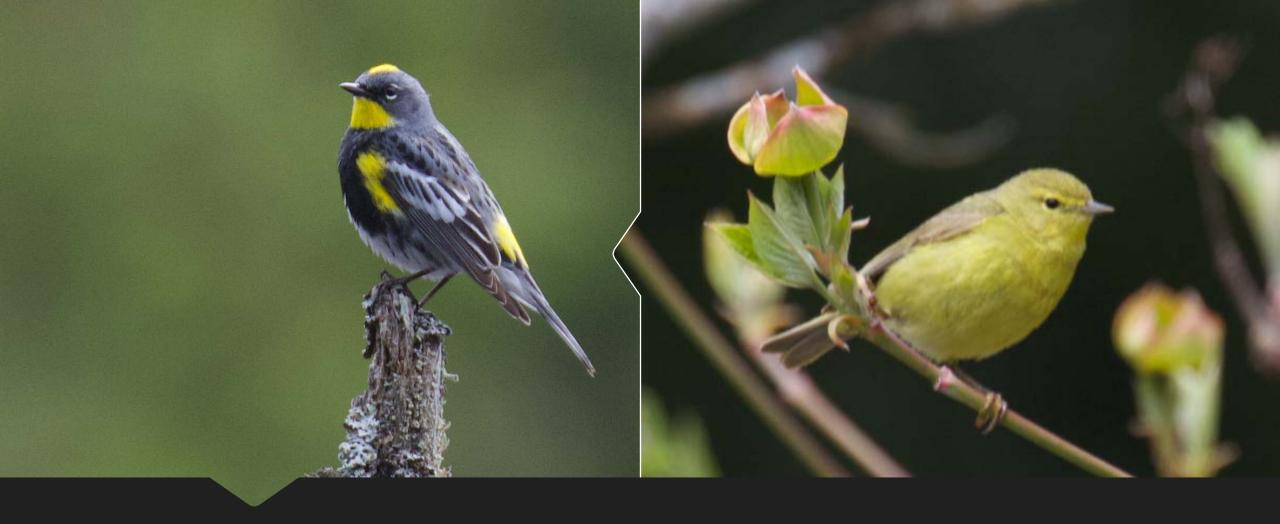

# CHESTNUT-BACKED RED-BREASTED NUTHATCH (a) CHICKADEE

**SWAINSON'S THRUSH** 

WESTERN TANAGER

PACIFIC WREN

BLACK-THROATED GREY WARBLER

YELLOW-RUMPED WARBLER

**ORANGE-CROWNED WARBLER** 