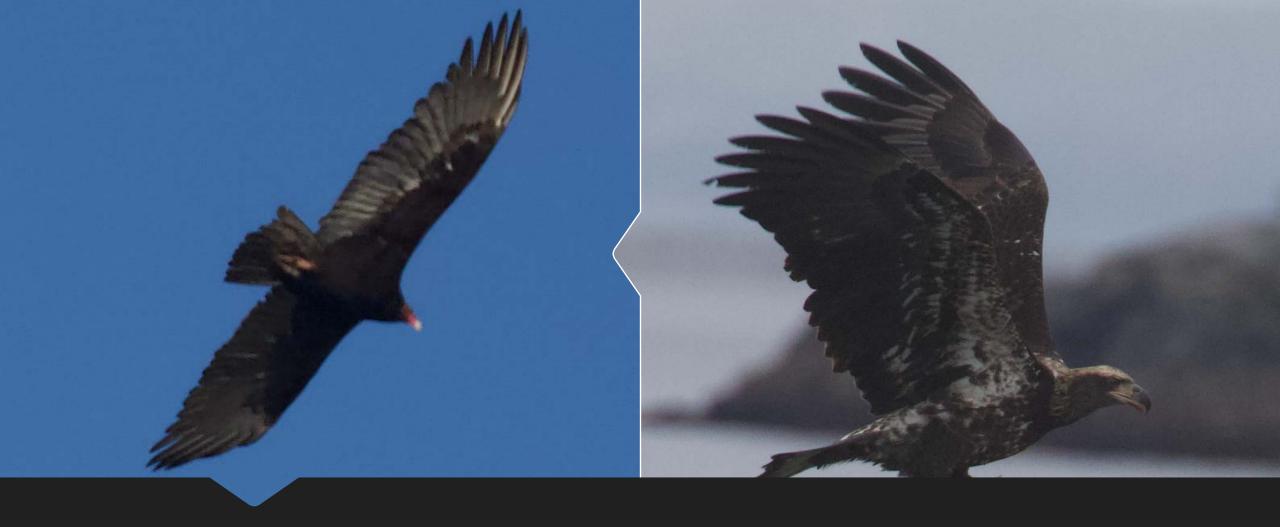

# MARSH & BERM BIRDS

**GREAT BLUE HERON** 

TURKEY VULTURE

**BALD EAGLE** 

WOOD DUCK

RING-NECKED DUCK

AMERICAN COOT

**HOODED MERGANSER** 