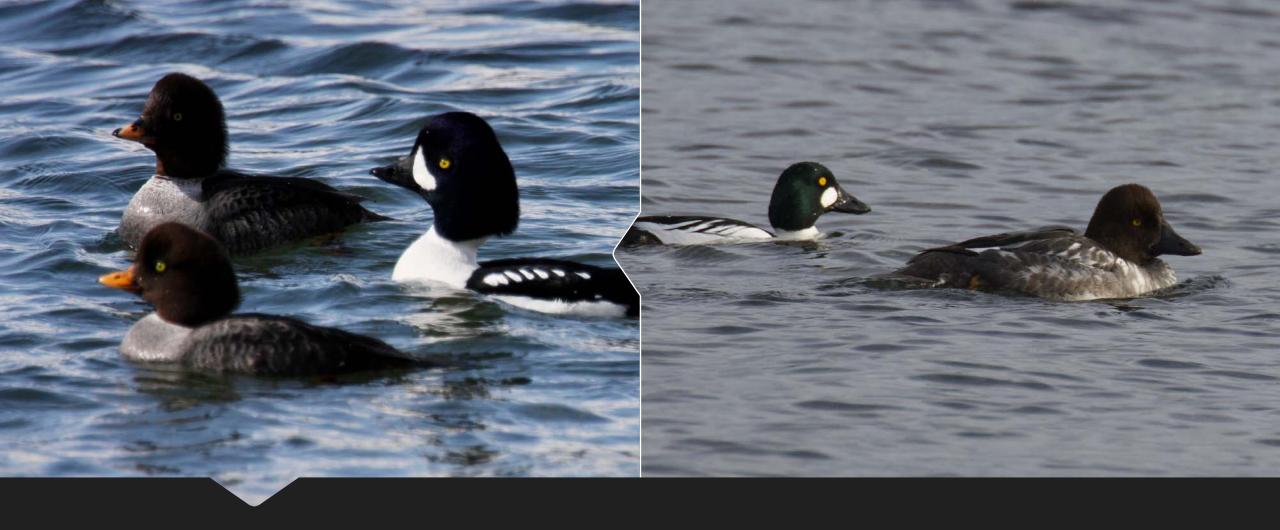

## **BAY BIRDS**

HARLEQUIN DUCK

BARROW'S GOLDENEYE COMMON GOLDENEYE

RED-BREASTED MERGANSER

COMMON MERGANSER