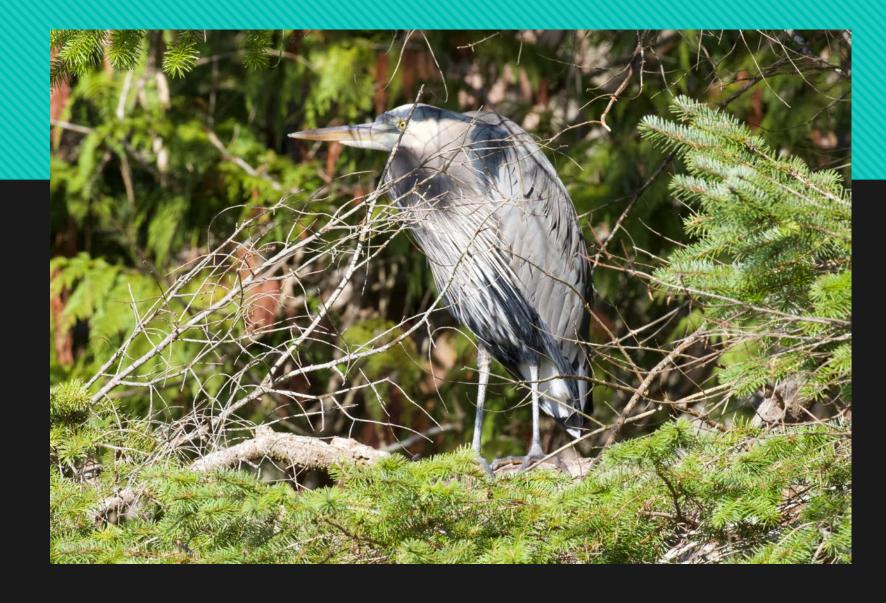

# MARSH & BERM BIRDS

**GREAT BLUE HERON** 

TURKEY VULTURE

**BALD EAGLE** 

WOOD DUCK

RING-NECKED DUCK

AMERICAN COOT

**HOODED MERGANSER** 

## GREAT BLUE HERON