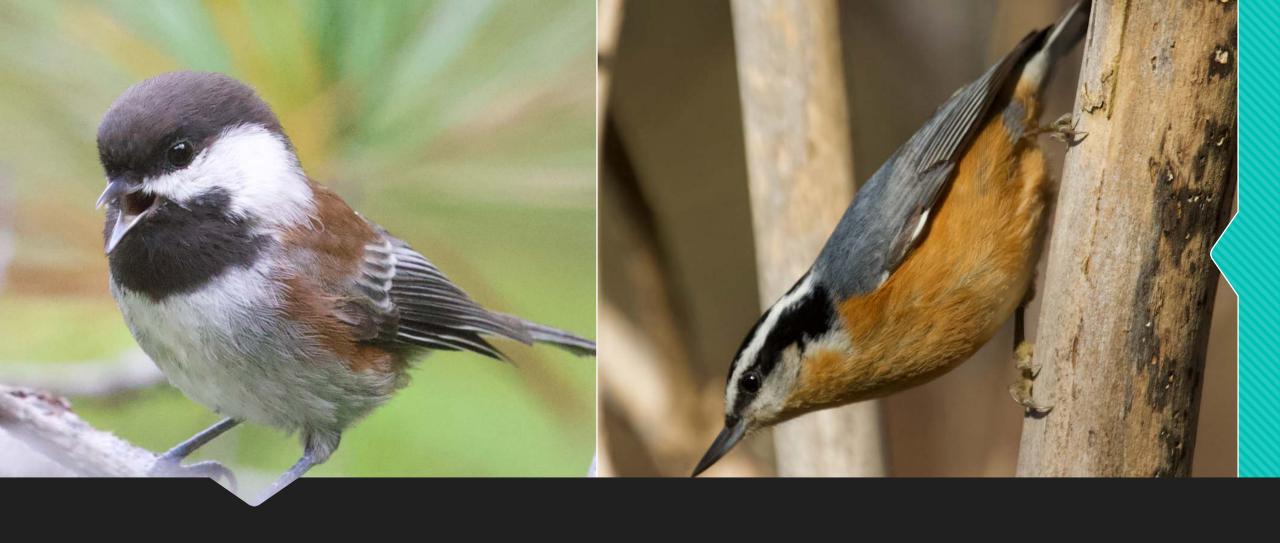

# CHESTNUT-BACKED RED-BREASTED NUTHATCH (a) CHICKADEE

**SWAINSON'S THRUSH** 

WESTERN TANAGER

PACIFIC WREN

BLACK-THROATED GREY WARBLER

YELLOW-RUMPED WARBLER

**ORANGE-CROWNED WARBLER** 