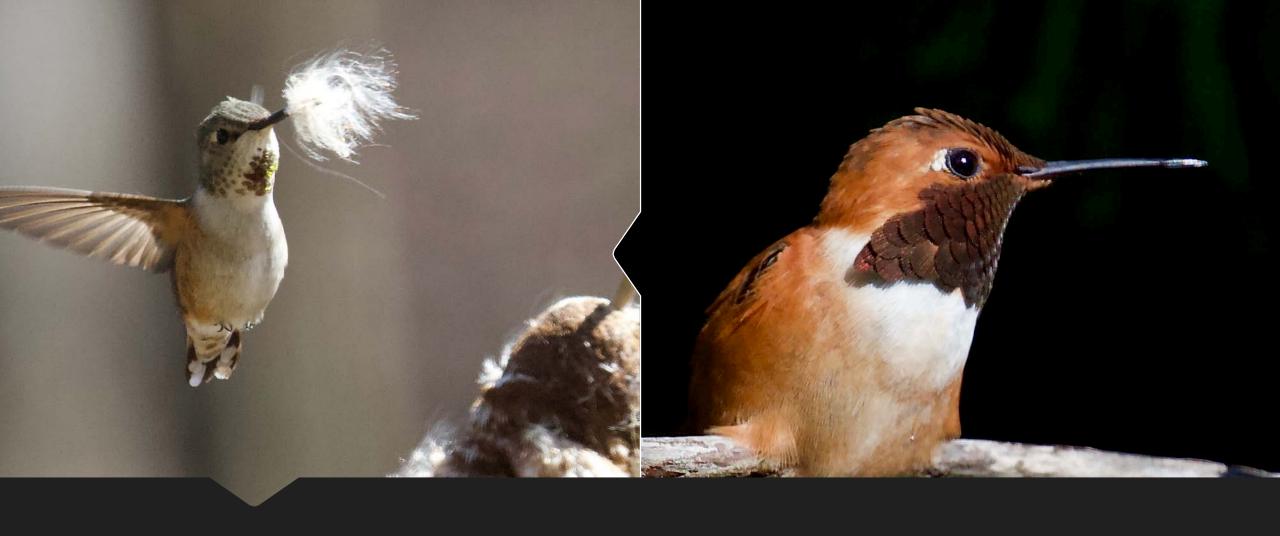

## ELDERCOLLEGE



SOME COMMON SPRING SPECIES FOR SARGEANT BAY PROV. PARK

PHOTOS COPYRIGHT R. RUDLAND UNLESS OTHERWISE INDICATED



## **BAY BIRDS**



HARLEQUIN DUCK



BARROW'S GOLDENEYE COMMON GOLDENEYE



RED-BREASTED MERGANSER

COMMON MERGANSER

# MARSH & BERM BIRDS





**GREAT BLUE HERON** 



TURKEY VULTURE

**BALD EAGLE** 



WOOD DUCK

RING-NECKED DUCK



AMERICAN COOT



**HOODED MERGANSER** 



# RUFOUS HUMMINGBIRD FEMALE MALE



### BELTED KINGFISHER



### VIRGINIA RAIL

(Clap 2 rocks together)





**CEDAR WAXWING** 

### COMMON YELLOWTHROAT

(Inset – female)





VIOLET-GREEN

**SWALLOWS** 

TREE



RED-WINGED BLACKBIRD AMERICAN GOLDFINCH (Insets – females)

#### **ACCESS ROAD BIRDS**

(Redrooffs Rd. down to Upper Parking Lot)



## RED-BREASTED SAPSUCKER WARBLING VIREO





# CHESTNUT-BACKED RED-BREASTED NUTHATCH (a) CHICKADEE



**SWAINSON'S THRUSH** 

WESTERN TANAGER





PACIFIC WREN



BLACK-THROATED GREY WARBLER



YELLOW-RUMPED WARBLER

**ORANGE-CROWNED WARBLER** 



# Song Review

Remember: Songs are not the same as call notes

# **Easily Learned Songs**







#### RED-WINGED BLACKBIRD

(Insets - female)

## BELTED KINGFISHER





### RED-BREASTED NUTHATCH





###