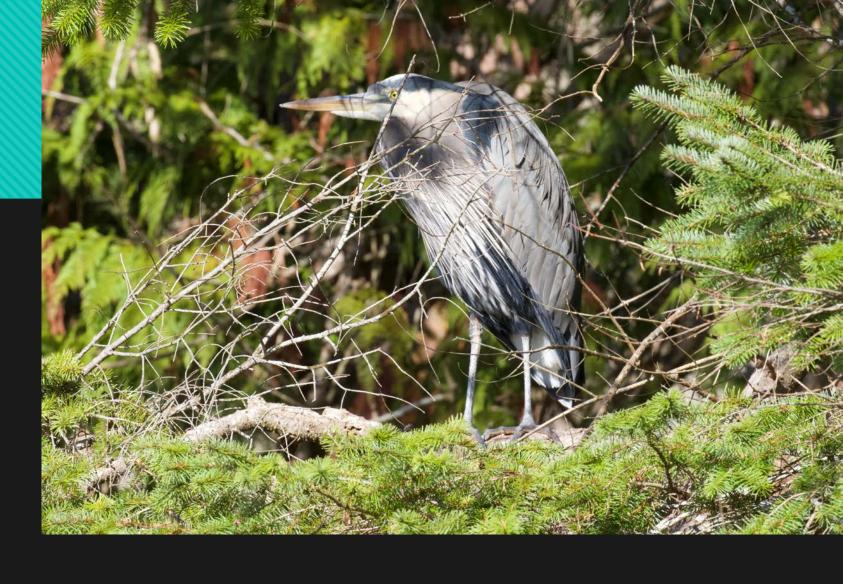

# MARSH & BERM BIRDS

**GREAT BLUE HERON** 

TURKEY VULTURE

**BALD EAGLE** 

WOOD DUCK

RING-NECKED DUCK

AMERICAN COOT

**HOODED MERGANSER** 

## GREAT BLUE HERON